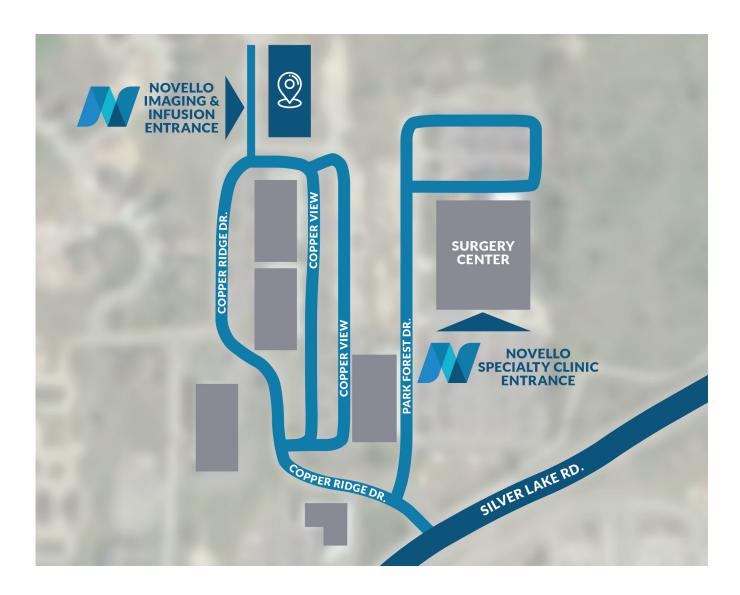

## **IMAGING & INFUSION CENTERS**

Novello Imaging & Infusion offer convenient parking with easy, direct access to the imaging center. Unlike large hospital systems with a maze of halls, it's easy to get to our medical imaging office.

Our building (Building F) is near the back of Copper Ridge. You will see a parking area on the front/west side of the building. Enter through the main entrance, under the awning. You will take the elevator to level 1 and take a right off the elevator.

NOVELLO IMAGING CENTER (BLDG F) (Our office is on level 1 at the end of the hall.) 4290 COPPER RIDGE DR, SUITE 100 TRAVERSE CITY, MI 49684

NOVELLO INFUSION CENTER (BLDG F) (Our office is on level 1 across the hall from the elevator.) 4290 COPPER RIDGE DR, SUITE 130 TRAVERSE CITY, MI 49684

## **SPECIALTY CLINIC**

Novello Specialty Clinic offers convenient parking with easy, direct access to the center. Unlike large hospital systems with a maze of halls, it's easy to get to our medical office.

You will see a parking area on the front/ south side of the building. We are located inside the Copper Ridge Surgery Center in Suite 200. Take the elevator to the second floor.

NOVELLO SPECIALTY CLINIC CENTER (Our office is on level 2.) 4100 PARK FOREST DR, SUITE 200 TRAVERSE CITY, MI 49684